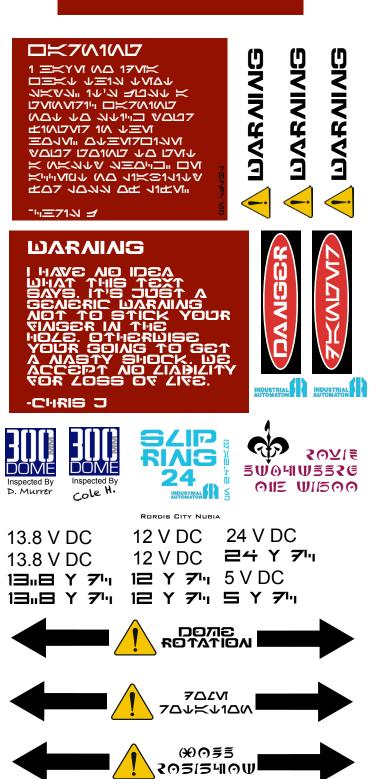

## □≍7∿1∿⊔7

4XUUM7 NEQUA7 SVI 71NIHQAAVIHJ VI7 XA7 71NIHEX7UVI7 SVILQ7VI NVI7YIHIAU

70 404 9411-2 2007 214177 207 427 571 1029 DVI X-1-1-170 40 11X811148 207 527 1099 D2 112711

U(\\_ ''@`\K@V|\ ^ 7V|Y|\V|7 |D`KD|7~20||

## 

SHOCK HAZARD - 12 VOLTS DC AT 55AH ZAPPER SHOULD BE DISCOMMECTED AND DISCHARGED BEVORE SERVICING DO NOT STICK YOUR TINGER IN HOLE. WE ACCEPT NO LIABILITY TOR THE LOSS OF LIVE.

אואר פטמו כסעסאסאראנאג אואר ספט אסרגעראע אסרגער אסרגער ראסרגסראב אאט פאספאגר ראסראסעעס אסעסק מאנא